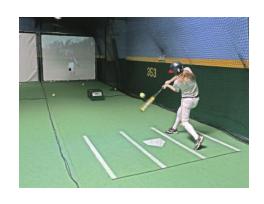

| ITEMS                                     | COST/HOUR                      |
|-------------------------------------------|--------------------------------|
| CAGE 1 Standard (70ft)                    | 40                             |
| CAGE 2 Standard (70ft)                    | 40                             |
| CAGES 1 or 2 w/ Pitching Simulator (70ft) | 80                             |
| CAGE 3 Standard (70ft)                    | 40                             |
| CAGE 3 HITTRAX (70ft)                     | 80                             |
| CAGE 4 Standard (44ft)                    | 30                             |
| CAGE 5 Standard (35ft)                    | 25                             |
| CAGE 6 Standard/Glove Work (25ft)         | 20                             |
| FIELD WEEKDAY (60L x 44W)                 | 150 (180 extended 72ft length) |
| FIELD WEEKEND (60L x 44W)                 | 175 (205 extended 72ft length) |