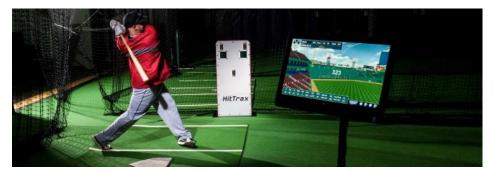

| ITEMS                                     | COST/HOUR                      |
|-------------------------------------------|--------------------------------|
| CAGE 1 Standard (70ft)                    | 40                             |
| CAGE 2 Standard (70ft)                    | 40                             |
| CAGES 1 or 2 w/ Pitching Simulator (70ft) | 80                             |
| CAGE 3 Standard (70ft)                    | 40                             |
| CAGE 3 HITTRAX (70ft)                     | 80                             |
| CAGE 4 Standard (44ft)                    | 30                             |
| CAGE 5 Standard (35ft)                    | 25                             |
| CAGE 6 Standard/Glove Work (25ft)         | 20                             |
| FIELD WEEKDAY (60L x 44W)                 | 150 (180 extended 72ft length) |
| FIELD WEEKEND (60L x 44W)                 | 175 (205 extended 72ft length) |