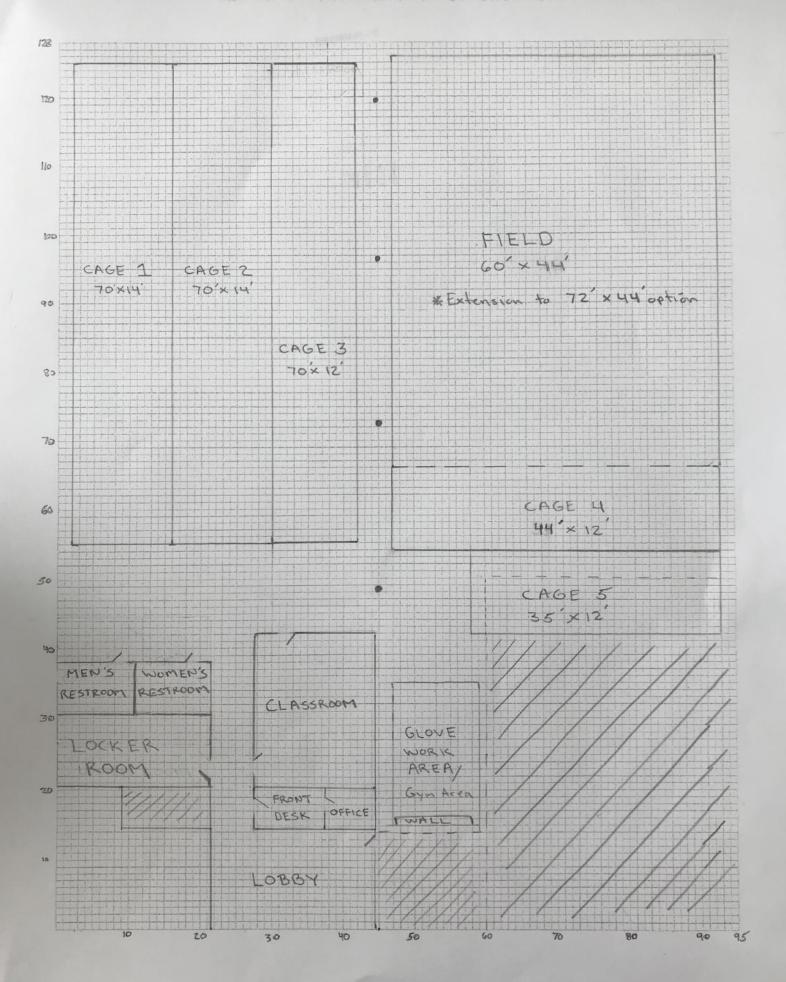

| ITEMS                                     | COST/HOUR                      |
|-------------------------------------------|--------------------------------|
| CAGE 1 Standard (70ft)                    | 40                             |
| CAGE 2 Standard (70ft)                    | 40                             |
| CAGES 1 or 2 w/ Pitching Simulator (70ft) | 80                             |
| CAGE 3 Standard (70ft)                    | 40                             |
| CAGE 3 HITTRAX (70ft)                     | 80                             |
| CAGE 4 Standard (44ft)                    | 30                             |
| CAGE 5 Standard (35ft)                    | 25                             |
| CAGE 6 Standard/Glove Work (25ft)         | 20                             |
| FIELD WEEKDAY (60L x 44W)                 | 150 (180 extended 72ft length) |
| FIELD WEEKEND (60L x 44W)                 | 175 (205 extended 72ft length) |